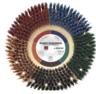

#### Grit Brush Color Solution For use on most types of floors, from ceramic and quarry tile to resilient floors including newer luxury vinyl tile (LVT).

Brushes range from soft to aggressive, and the grit bristle color corresponds with the color of the pad it replaces.